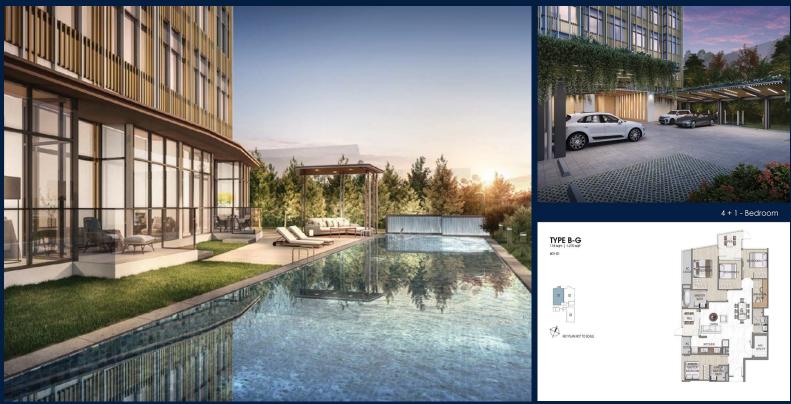

#### **RESIDENTIAL - CONDOMINIUM**

21, LORONG K TELOK KURAU, EAST COAST, MARINE PARADE, SINGAPORE 425617

LISTING ID: TENURE: TITLE: SIZE BUILT-UP: SIZE LAND: NO. OF FLOORS: FLOOR/LEVEL: BED ROOMS: BATH ROOMS: MAIDS ROOMS: PARKING SPACES: LAYOUT TYPE: FACING: VIEWING: SELLING PRICE:

COMPLETION YEAR:

CONDITION:

FURNISHING:

LISTING DATE:

SGLD03792596 FREEHOLD N/A 1,270SQFT (118SQM) 14,875SQFT (1,382SQM) 5 N/A - GROUND FLOOR 4+1 3 N/A N/A OTHER N/A OTHER CALL FOR PRICEI

2025 ORIGINAL CONDITION PARTIALLY FURNISHED JAN 27, 2023

#### **K SUITES**

Condominium for Sale: Partially furnished, 4 bedroom, 3 bathroom. Completion in 2025, this ground floor unit is in original condition. Tenure: Freehold Located in Singapore's district D15 near East Coast, Marine Parade in the area East Coast (Central region).

#### **EXTERIOR FACILITIES**

- 24 Hours SecurityLounge
- Covered Car Park
- Swimming Pool

VISIT THIS PROPERTY AT: https://www.eleanorlinwan.com/property/SGLD03792596