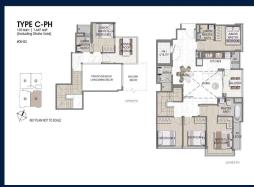

## **RESIDENTIAL - CONDOMINIUM** 1,647SQFT (153SQM) / CALL FOR PRICE!

5 - Bedroom Penthouse

#### **RESIDENTIAL - CONDOMINIUM**

21, LORONG K TELOK KURAU, EAST COAST, MARINE PARADE, SINGAPORE 425617

**LISTING ID:** SGLD18382895 TENURE: **FREEHOLD** 

■ TITLE: N/A

■ SIZE BUILT-UP: 1,647SQFT (153SQM) SIZE LAND: 14,875SQFT (1,382SQM)

■ NO. OF FLOORS:

FLOOR/LEVEL: N/A - PENTHOUSE

**BED ROOMS: BATH ROOMS:** 4 **MAIDS ROOMS:** N/A ■ PARKING SPACES: N/A **OTHER LAYOUT TYPE: ■ FACING:** N/A **VIEWING: OTHER** 

**■ SELLING PRICE:** 

**■ COMPLETION YEAR:** 2025