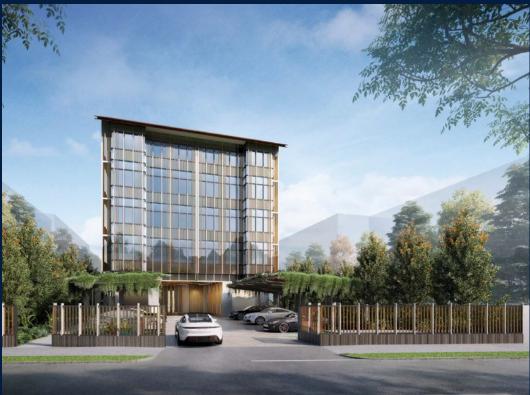

#### **RESIDENTIAL - CONDOMINIUM**

21, LORONG K TELOK KURAU, EAST COAST, MARINE PARADE, SINGAPORE 425617

**LISTING ID:** SGLD18382895 TENURE: **FREEHOLD** 

■ TITLE: N/A

■ SIZE BUILT-UP: 1,647SQFT (153SQM) SIZE LAND: 14,875SQFT (1,382SQM)

#### **K SUITES**

Condominium for Sale: Partially furnished, 5 bedroom, 4 bathroom. Completion in 2025, this penthouse unit is in original condition. Tenure: Freehold Located in Singapore's district D15 near East Coast, Marine Parade in the area East Coast (Central region).