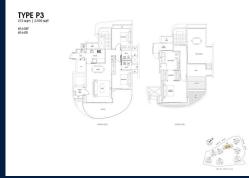

#### **RESIDENTIAL - CONDOMINIUM**

11 - 25 COVE WAY, HARBOURFRONT, TELOK BLANGAH, SINGAPORE 098209

■ LISTING ID: SGLD19446457 ■ TENURE: LEASEHOLD 99

■ TITLE: N/A

■ **SIZE BUILT-UP**: 2,939SQFT (273SQM) ■ **SIZE LAND**: 5.319AC (2.152HA)

**■ NO. OF FLOORS**: 16

■ FLOOR/LEVEL: 16 - PENTHOUSE

■ BED ROOMS: 3
■ BATH ROOMS: 4
■ MAIDS ROOMS: N/A
■ PARKING SPACES: N/A

■ LAYOUT TYPE: REGULAR

■ FACING: N/A
■ VIEWING: OTHER

■ SELLING PRICE: CALL FOR PRICE