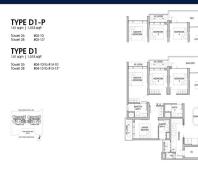

# **RESIDENTIAL - CONDOMINIUM**

26 TANAH MERAH KECHIL LINK, BEDOK, UPPER **EAST COAST, SINGAPORE 468457** 

**LISTING ID:** SGLD22163277 **TENURE: LEASEHOLD 99** 

■ TITLE: N/A

**SIZE BUILT-UP:** 1,518SQFT (141SQM) SIZE LAND: 2.194AC (0.888HA)

■ NO. OF FLOORS: 15

FLOOR/LEVEL: 11 - MIDDLE FLOOR

**BED ROOMS:** 4 **BATH ROOMS:** 4 **MAIDS ROOMS:** N/A ■ PARKING SPACES: N/A **CORNER LAYOUT TYPE:** 

**■ FACING:** N/A **VIEWING: OTHER** 

**■ SELLING PRICE:** 

## **SCENECA RESIDENCE**

Condominium for Sale: Partially furnished, 4 bedroom, 4 bathroom. Completion in 2027, this corner unit is in original condition. Tenure: Leasehold 99 Located in Singapore's district D16 near Bedok, Upper East Coast in the area Upper East Coast (East region).