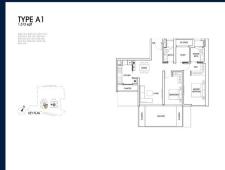

■ **NO. OF FLOORS**: 28

■ FLOOR/LEVEL: 3 - LOW FLOOR

■ BED ROOMS: 2+1
■ BATH ROOMS: 2
■ MAIDS ROOMS: N/A
■ PARKING SPACES: N/A

**■ LAYOUT TYPE**: REGULAR

■ FACING: N/A
■ VIEWING: N/A

■ SELLING PRICE: CALL FOR PRICE

#### **BOULEVARD 88**

Spacious 1,313sqft (122sqm), partially furnished, 2 bedroom, 2 bathroom Condominium for Sale. Completed in 2024, this unit is in original condition. Others: Freehold Located in Singapore's district D10 near Tanglin, Holland in the area Tanglin (Central region).