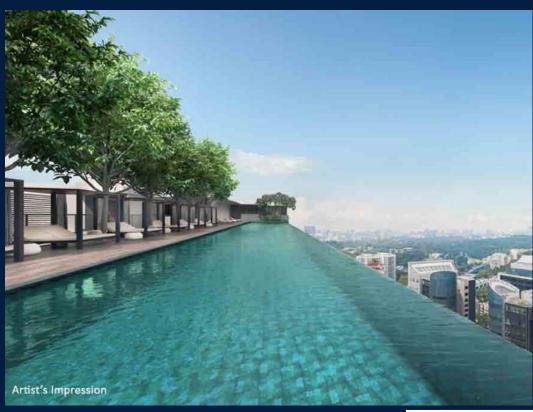

#### **BOULEVARD 88**

Spacious 1,313sqft (122sqm), partially furnished, 2 bedroom, 2 bathroom Condominium for Sale. Completed in 2024, this unit is in original condition. Others: Freehold Located in Singapore's district D10 near Tanglin, Holland in the area Tanglin (Central region).

### **EXTERIOR FACILITIES**

24 Hours Security

- Covered Car Park
- Function RoomLounge

VISIT THIS PROPERTY AT: https://www.eleanorlinwan.com/property/SGLD22688450

L3008899K R064642C