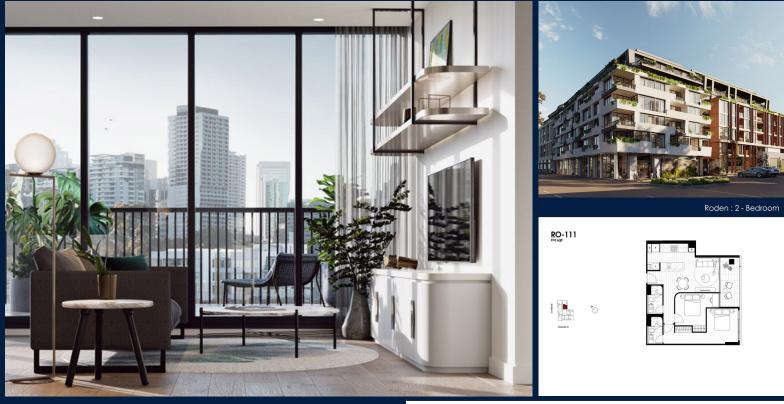

#### **RESIDENTIAL - APARTMENT**

512 – 544 SPENCER ST, WEST MELBOURNE, 3003, MELBOURNE, MELBOURNE, AUSTRALIA

LISTING ID: TENURE: TITLE: SIZE BUILT-UP: SIZE LAND: NO. OF FLOORS: FLOOR/LEVEL: BED ROOMS: BATH ROOMS: MAIDS ROOMS: PARKING SPACES: LAYOUT TYPE: FACING: VIEWING: SELLING PRICE: COMPLETION YEAR: CONDITION:

FURNISHING:

LISTING DATE:

SGLD25005512 FREEHOLD N/A 910SQFT (85SQM) 45,703SQFT (4,246SQM) 8 1 - LOW FLOOR 2 2 N/A N/A REGULAR EAST OTHER CALL FOR PRICE!

#### THE MARKER

Spacious 910sqft (85sqm), partially furnished, 2 bedroom, 2 bathroom Apartment for Sale. Completed in 2021, this low floor unit is in original condition. Others: Freehold, facing east This property is currently vacant and ready to move in. Location: Melbourne, Australia.