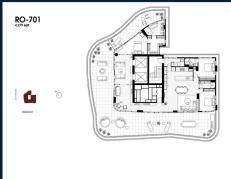

# RESIDENTIAL - APARTMENT 4,279SQFT (398SQM) / CALL FOR PRICE!

Roden : 3 - Bedrooom + Study

# **RESIDENTIAL - APARTMENT**

512 – 544 SPENCER ST, WEST MELBOURNE, 3003, MELBOURNE, MELBOURNE, AUSTRALIA

■ LISTING ID: SGLD25664227 ■ TENURE: FREEHOLD

■ TITLE: N/A

■ **SIZE BUILT-UP**: 4,279SQFT (398SQM)
■ **SIZE LAND**: 45,703SQFT (4,246SQM)

■ NO. OF FLOORS: 8

■ FLOOR/LEVEL: 7 - HIGH FLOOR

■ BED ROOMS: 3
■ BATH ROOMS: 3
■ MAIDS ROOMS: N/A
■ PARKING SPACES: N/A

■ LAYOUT TYPE: REGULAR
■ FACING: NORTH
■ VIEWING: OTHER

■ SELLING PRICE: CALL FOR PRICE