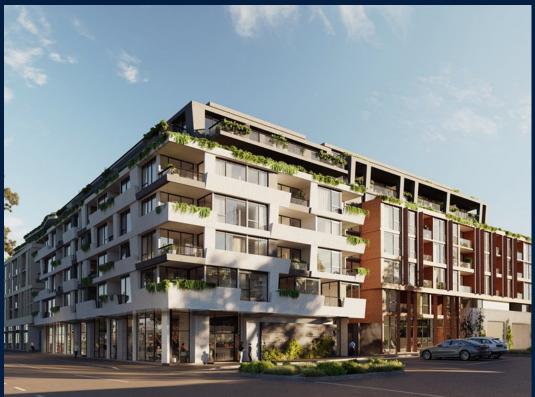

# **RESIDENTIAL - APARTMENT**

512 – 544 SPENCER ST, WEST MELBOURNE, 3003, MELBOURNE, MELBOURNE, AUSTRALIA

■ LISTING ID: SGLD25664227 ■ TENURE: FREEHOLD

■ TITLE: N/A

■ **SIZE BUILT-UP**: 4,279SQFT (398SQM)
■ **SIZE LAND**: 45,703SQFT (4,246SQM)

### THE MARKER

Spacious 4,279sqft (398sqm), partially furnished, 3 bedroom, 3 bathroom Apartment for Sale. Completed in 2021, this high floor unit is in original condition. Others: Freehold, facing north This property is currently vacant and ready to move in. Location: Melbourne, Australia.