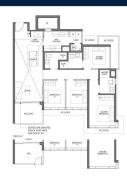

#### **RESIDENTIAL - CONDOMINIUM**

1 BEDOK CENTRAL, NEW UPPER CHANGI ROAD, BEDOK, UPPER EAST COAST, SINGAPORE 469657

■ LISTING ID: SGLD27000467 ■ TENURE: LEASEHOLD 99

■ TITLE: N/A

■ **SIZE BUILT-UP**: 1,302SQFT (121SQM)
■ **SIZE LAND**: 44,526SQFT (4,137SQM)

■ **NO. OF FLOORS**: 17

■ FLOOR/LEVEL: 3 - LOW FLOOR

■ BED ROOMS: 4
■ BATH ROOMS: 4
■ MAIDS ROOMS: N/A
■ PARKING SPACES: N/A

■ LAYOUT TYPE: REGULAR

■ FACING: N/A
■ VIEWING: OTHER

■ SELLING PRICE: CALL FOR PRICE