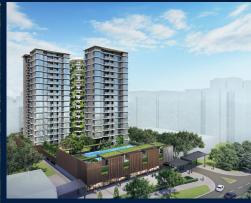

#### SKY EDEN @ BEDOK

Condominium for Sale: Partially furnished, 4 bedroom, 4 bathroom. Completion in 2026, this unit is in original condition. Tenure: Leasehold 99 Located in Singapore's district D16 near Bedok, Upper East Coast in the area Upper East Coast (East region).

#### **RESIDENTIAL - CONDOMINIUM**

1 BEDOK CENTRAL, NEW UPPER CHANGI ROAD, BEDOK, UPPER EAST COAST, SINGAPORE 469657

■ LISTING ID: SGLD27000467 ■ TENURE: LEASEHOLD 99

■ TITLE: N/A

■ **SIZE BUILT-UP**: 1,302SQFT (121SQM)
■ **SIZE LAND**: 44,526SQFT (4,137SQM)

■ **NO. OF FLOORS**: 17

■ FLOOR/LEVEL: 3 - LOW FLOOR

■ BED ROOMS: 4
■ BATH ROOMS: 4
■ MAIDS ROOMS: N/A
■ PARKING SPACES: N/A

■ LAYOUT TYPE: REGULAR

■ FACING: N/A
■ VIEWING: OTHER

■ SELLING PRICE: CALL FOR PRICE