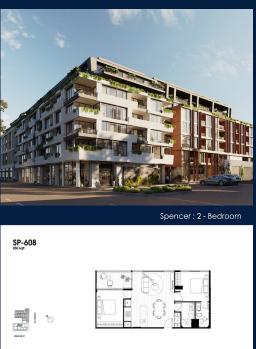

#### **RESIDENTIAL - APARTMENT**

512 – 544 SPENCER ST, WEST MELBOURNE, 3003, MELBOURNE, MELBOURNE, AUSTRALIA

LISTING ID: TENURE: TITLE: SIZE BUILT-UP: SIZE LAND: ■ NO. OF FLOORS: FLOOR/LEVEL: BED ROOMS: BATH ROOMS: MAIDS ROOMS: PARKING SPACES: LAYOUT TYPE: FACING: VIEWING: SELLING PRICE: **COMPLETION YEAR: CONDITION:** 

FURNISHING:

LISTING DATE:

SGLD31101630 FREEHOLD N/A 608SQFT (56SQM) 45,703SQFT (4,246SQM) 8 6 - MIDDLE FLOOR 2 2 N/A N/A REGULAR NORTH WEST OTHER