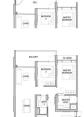

# FOR SALE RESIDENTIAL - CONDOMINIOM 1,163SQFT (108SQM) / CALL FOR PRICE!

3 - Bedroom Premium

# **RESIDENTIAL - CONDOMINIUM**

26 TANAH MERAH KECHIL LINK, BEDOK, UPPER **EAST COAST, SINGAPORE 468457** 

**LISTING ID:** SGLD32584373 **TENURE:** LEASEHOLD 99

■ TITLE: N/A

SIZE BUILT-UP: 1,163SQFT (108SQM) SIZE LAND: 2.194AC (0.888HA)

■ NO. OF FLOORS: 15

FLOOR/LEVEL: 7 - MIDDLE FLOOR

**BED ROOMS:** 3 **BATH ROOMS:** 3 **MAIDS ROOMS:** N/A ■ PARKING SPACES: N/A **CORNER LAYOUT TYPE:** 

**■ FACING:** N/A **VIEWING: OTHER** 

**■ SELLING PRICE:** 