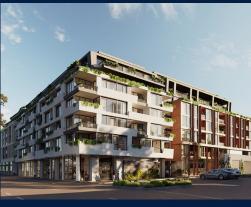

## **RESIDENTIAL - APARTMENT**

512 – 544 SPENCER ST, WEST MELBOURNE, 3003, MELBOURNE, MELBOURNE, AUSTRALIA

■ LISTING ID: SGLD33502378 ■ TENURE: FREEHOLD

■ TITLE: N/A

■ **SIZE BUILT-UP**: 931SQFT (86SQM)
■ **SIZE LAND**: 45,703SQFT (4,246SQM)

### THE MARKER

Spacious 931sqft (86sqm), partially furnished, 2 bedroom, 2 bathroom Apartment for Sale. Completed in 2021, this low floor corner unit is in original condition. Others: Freehold, facing west This property is currently vacant and ready to move in. Location: Melbourne, Australia.