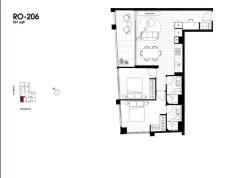

## **RESIDENTIAL - APARTMENT**

512 – 544 SPENCER ST, WEST MELBOURNE, 3003, MELBOURNE, MELBOURNE, AUSTRALIA

■ LISTING ID: SGLD33502378 ■ TENURE: FREEHOLD

■ TITLE: N/A

■ **SIZE BUILT-UP**: 931SQFT (86SQM)
■ **SIZE LAND**: 45,703SQFT (4,246SQM)

■ NO. OF FLOORS:

■ FLOOR/LEVEL: 2 - LOW FLOOR

■ BED ROOMS: 2
■ BATH ROOMS: 2
■ MAIDS ROOMS: N/A
■ PARKING SPACES: N/A

■ LAYOUT TYPE: CORNER
■ FACING: WEST
■ VIEWING: OTHER

■ SELLING PRICE: CALL FOR PRICE

**■ COMPLETION YEAR:** 202