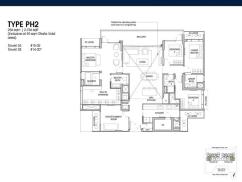

# RESIDENTIAL - CONDOMINIUM 2,756SQFT (256SQM) / CALL FOR PRICE!

4 - Bedroom Penthouse

■ **NO. OF FLOORS**: 15

■ FLOOR/LEVEL: 14 - PENTHOUSE

■ BED ROOMS: 4+1
■ BATH ROOMS: 6
■ MAIDS ROOMS: N/A
■ PARKING SPACES: N/A

■ LAYOUT TYPE: REGULAR

■ FACING: N/A
■ VIEWING: OTHER

■ SELLING PRICE: CALL FOR PRICE