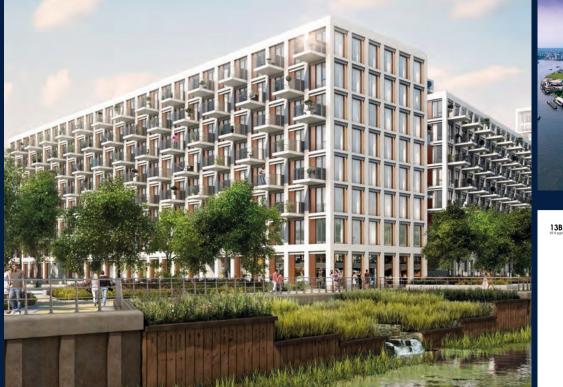

### **ROYAL WHARF**

Spacious 1,054sqft (98sqm), partially furnished, 3 bedroom, 2 bathroom Apartment for Sale. Completion in 2017, this unit is in original condition. Others: leasehold 999 This property is currently vacant and ready to move in. Block: John Cabot Location: London, United Kingdom.