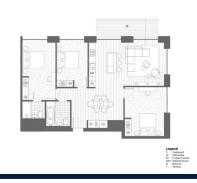

#### NORTH WOOLWICH ROAD, LONDON, E16 2BG, LONDON, LONDON, UNITED KINGDOM

LISTING ID: TENURE: TITLE: SIZE BUILT-UP: SIZE LAND: NO. OF FLOORS: FLOOR/LEVEL: BED ROOMS: BATH ROOMS: MAIDS ROOMS: PARKING SPACES: LAYOUT TYPE: FACING: VIEWING:

SELLING PRICE:

CONDITION:

FURNISHING:

LISTING DATE:

COMPLETION YEAR:

SGLD36133291 **LEASEHOLD 999** N/A 1,054SQFT (98SQM) N/A 7 N/A - N/A 3 2 N/A N/A REGULAR N/A OTHER

### **ROYAL WHARF**

Spacious 1,054sqft (98sqm), partially furnished, 3 bedroom, 2 bathroom Apartment for Sale. Completion in 2017, this unit is in original condition. Others: leasehold 999 This property is currently vacant and ready to move in. Block: John Cabot Location: London, United Kingdom.