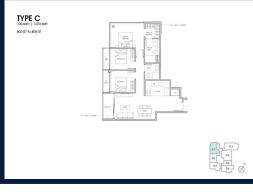

# RESIDENTIAL - CONDOMINIUM 1,076SQFT (100SQM) / CALL FOR PRICE!

3 - Bedroom

# **RESIDENTIAL - CONDOMINIUM**

99, STILL ROAD, EAST COAST, MARINE PARADE,

SINGAPORE 423989

■ LISTING ID: SGLD40094068
■ TENURE: FREEHOLD
■ TITLE: N/A

IIILL. IN/F

■ **SIZE BUILT-UP**: 1,076SQFT (100SQM)
■ **SIZE LAND**: 23,541SQFT (2,187SQM)

■ NO. OF FLOORS:

■ FLOOR/LEVEL: 2 - LOW FLOOR

■ BED ROOMS: 3
■ BATH ROOMS: 2
■ MAIDS ROOMS: N/A
■ PARKING SPACES: N/A

■ LAYOUT TYPE: CORNER
■ FACING: N/A
■ VIEWING: OTHER

■ SELLING PRICE: CALL FOR PRICE

■ COMPLETION YEAR: 202