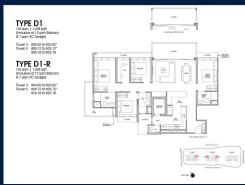

# RESIDENTIAL - CONDOMINIUM 1,528SQFT (142SQM) / CALL FOR PRICE!

4 - Bedroom + Flex

### **RESIDENTIAL - CONDOMINIUM**

LENTOR CENTRAL, MANDAI, UPPER THOMSON,

**SINGAPORE 789900** 

■ LISTING ID: SGLD44532341 ■ TENURE: LEASEHOLD 99

■ TITLE: N/A

■ SIZE BUILT-UP: 1,528SQFT (142SQM)
■ SIZE LAND: 4.270AC (1.728HA)

■ NO. OF FLOORS: 25

■ FLOOR/LEVEL: 5 - LOW FLOOR

■ BED ROOMS: 4+1
■ BATH ROOMS: 4
■ MAIDS ROOMS: N/A
■ PARKING SPACES: N/A
■ LAYOUT TYPE: END LOT

■ FACING: N/A
■ VIEWING: OTHER

■ SELLING PRICE: CALL FOR PRICE

**■ COMPLETION YEAR:** 2028

■ CONDITION: ORIGINAL CONDITION
■ FURNISHING: PARTIALLY FURNISHED

■ LISTING DATE: OCT 10, 2023