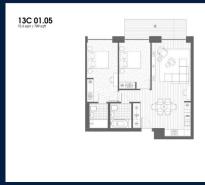

■ NO. OF FLOORS: 7
■ FLOOR/LEVEL: N/A - N/A
■ BED ROOMS: 2
■ BATH ROOMS: 2
■ MAIDS ROOMS: N/A

■ MAIDS ROOMS: N/A
■ PARKING SPACES: N/A
■ LAYOUT TYPE: REGULAR

EACING: N/A

■ FACING: N/A
■ VIEWING: OTHER

■ SELLING PRICE: CALL FOR PRICE