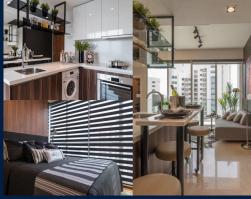

#### THE LINE @ TANJUNG RHU

Condominium for Sale: Partially furnished. 2 bedroom, 2 bathroom. Size: 1,152sqft (107sqm). Completed in 2016, this unit is in original condition. Tenure: Freehold Located in Singapore's district D15 near East Coast, Marine Parade in the area East Coast (Central region).

#### **EXTERIOR FACILITIES**

24 Hours Security

Clubhouse

Covered Car Park

• Function Room

VISIT THIS PROPERTY AT: https://www.eleanorlinwan.com/property/SGLD51956284