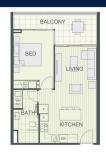

■ NO. OF FLOORS: FLOOR/LEVEL: N/A - N/A **BED ROOMS: BATH ROOMS:** 

N/A **MAIDS ROOMS:** ■ PARKING SPACES: N/A **OTHER** LAYOUT TYPE: **■ FACING:** N/A **VIEWING: OTHER** 

**■ SELLING PRICE:** 

**COMPLETION YEAR:** 

#### **NV APARTMENTS**

Apartment for Sale: Partially furnished, 1 bedroom, 1 bathroom. Completion in 2020, this unit is in original condition. Tenure: Freehold