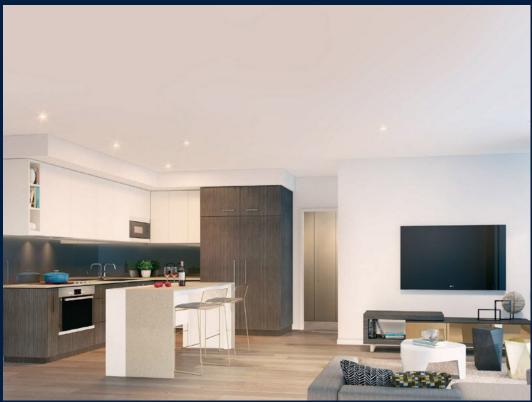

#### **NV APARTMENTS**

Apartment for Sale: Partially furnished, 1 bedroom, 1 bathroom. Completion in 2020, this unit is in original condition. Tenure: Freehold

#### **INTERIOR FACILITIES**

Air-Conditioning Balcony

Cable TV

#### **OTHER INTERIOR FEATURES**

Cooker Hob/Hood Dishwasher

Dryer Fridge

#### **EXTERIOR FACILITIES**

24 Hours Security Cafe Covered Car Park • Lounge

VISIT THIS PROPERTY AT: https://www.eleanorlinwan.com/property/SGLD52005088

L3008899K R064642C