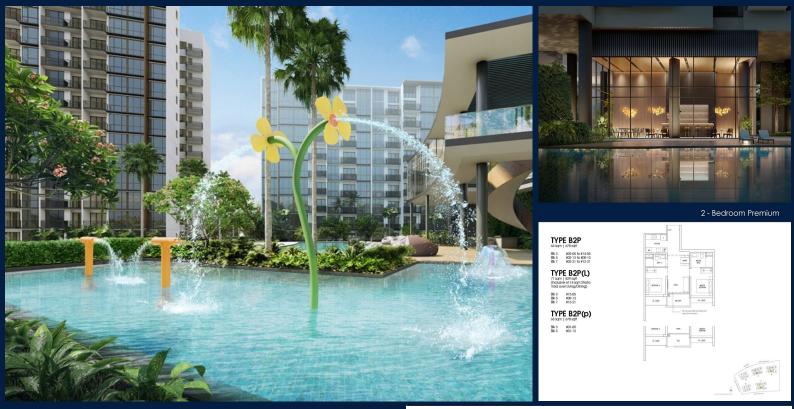

#### THE BOTANY AT DAIRY FARM

Condominium for Sale: Partially furnished, 2 bedroom, 2 bathroom. Completion in 2027, this unit is in original condition. Tenure: Leasehold 99 Located in Singapore's district D23 near Bukit Batok, Bukit Panjang, Choa Chu Kang in the area North West (West region).

#### **EXTERIOR FACILITIES**

- 24 Hours Security
- Covered Car Park

- Balcony
- Intercom
- Washing Machine
- Clubhouse
- Function Room

VISIT THIS PROPERTY AT: https://www.eleanorlinwan.com/property/SGLD56065382