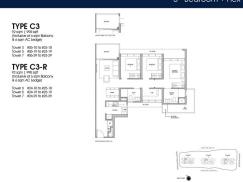

## **RESIDENTIAL - CONDOMINIUM**

LENTOR CENTRAL, MANDAI, UPPER THOMSON, SINGAPORE 789900

■ LISTING ID: SGLD58735045 ■ TENURE: LEASEHOLD 99

■ TITLE: N/A

■ **SIZE BUILT-UP**: 990SQFT (92SQM)
■ **SIZE LAND**: 4.270AC (1.728HA)

■ NO. OF FLOORS: 25

■ FLOOR/LEVEL: 24 - HIGH FLOOR

■ BED ROOMS: 3+1
■ BATH ROOMS: 2
■ MAIDS ROOMS: N/A
■ PARKING SPACES: N/A
■ LAYOUT TYPE: END LOT

■ FACING: N/A
■ VIEWING: OTHER

■ SELLING PRICE: CALL FOR PRICE