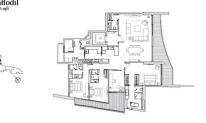

COMPLETION YEAR:

CONDITION:

FURNISHING:

LISTING DATE:

SGLD63154155 **LEASEHOLD 99** N/A 3.035SQFT (282SQM) 4.081AC (1.651HA) 9 N/A - N/A 3+13 N/A N/A REGULAR N/A N/A

2015 **ORIGINAL CONDITION** PARTIALLY FURNISHED NOV 29, 2019

#### EDEN RESIDENCES CAPITOL

Spacious 3,035sqft (282sqm), partially furnished, 3 bedroom, 3 bathroom Condominium for Sale. Completed in 2015, this unit is in original condition. Others: Leasehold 99, 1 other room(s) This property is currently vacant and ready to move in. Located in Singapore's district D06 near City Hall, Clarke Quay in the area City Hall (Central region).