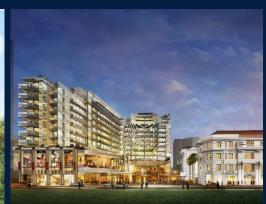

#### EDEN RESIDENCES CAPITOL

Spacious 3,035sqft (282sqm), partially furnished, 3 bedroom, 3 bathroom Condominium for Sale. Completed in 2015, this unit is in original condition. Others: Leasehold 99, 1 other room(s) This property is currently vacant and ready to move in. Located in Singapore's district D06 near City Hall, Clarke Quay in the area City Hall (Central region).