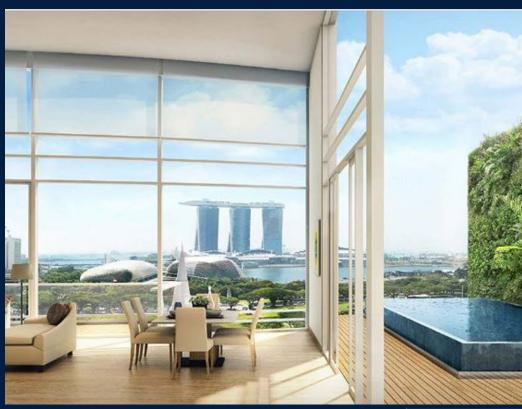

#### EDEN RESIDENCES CAPITOL

Spacious 3,035sqft (282sqm), partially furnished, 3 bedroom, 3 bathroom Condominium for Sale. Completed in 2015, this unit is in original condition. Others: Leasehold 99, 1 other room(s) This property is currently vacant and ready to move in. Located in Singapore's district D06 near City Hall, Clarke Quay in the area City Hall (Central region).

#### **OTHER INTERIOR FEATURES**

- Cooker Hob/Hood
- Drver
- **EXTERIOR FACILITIES**
- 24 Hours Security
- Landscaped Garden

- Balcony
- Dishwasher
- Fridge
- Covered Car Park
- Swimming Pool

VISIT THIS PROPERTY AT: https://www.eleanorlinwan.com/property/SGLD63154155