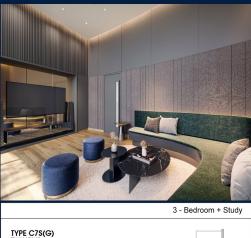

■ NO. OF FLOORS: 23
■ FLOOR/LEVEL: N/A - N/A
■ BED ROOMS: 3+1
■ BATH ROOMS: 3
■ MAIDS ROOMS: N/A
■ PARKING SPACES: N/A

■ LAYOUT TYPE: REGULAR

■ FACING: N/A
■ VIEWING: OTHER

■ SELLING PRICE: CALL FOR PRICE

### **HILLOCK GREEN**

Condominium for Sale: Partially furnished, 3 bedroom, 3 bathroom. Completion in 2028, this unit is in original condition. Tenure: Leasehold 99 Located in Singapore's district D26 near Mandai, Upper Thomson in the area North (North region).