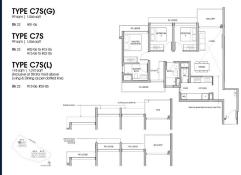

■ NO. OF FLOORS: 23
■ FLOOR/LEVEL: N/A - N/A
■ BED ROOMS: 3+1
■ BATH ROOMS: 3
■ MAIDS ROOMS: N/A
■ PARKING SPACES: N/A

■ LAYOUT TYPE: REGULAR

■ FACING: N/A
■ VIEWING: OTHER

■ SELLING PRICE: CALL FOR PRICE

### **HILLOCK GREEN**

Condominium for Sale: Partially furnished, 3 bedroom, 3 bathroom. Completion in 2028, this unit is in original condition. Tenure: Leasehold 99 Located in Singapore's district D26 near Mandai, Upper Thomson in the area North (North region).