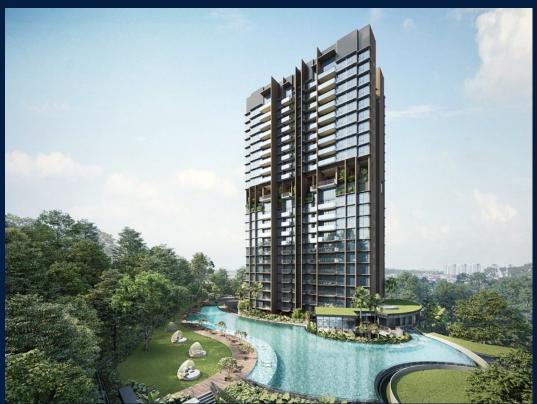

### **RESIDENTIAL - CONDOMINIUM**

22 LENTOR CENTRAL, MANDAI, UPPER THOMSON,

**SINGAPORE 788878** 

■ LISTING ID: SGLD64888459 ■ TENURE: LEASEHOLD 99

■ TITLE: N/A

■ **SIZE BUILT-UP:** 1,066SQFT (99SQM) ■ **SIZE LAND:** 3.322AC (1.344HA)

### **HILLOCK GREEN**

Condominium for Sale: Partially furnished, 3 bedroom, 3 bathroom. Completion in 2028, this unit is in original condition. Tenure: Leasehold 99 Located in Singapore's district D26 near Mandai, Upper Thomson in the area North (North region).