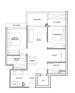

# RESIDENTIAL - CONDOMINIUM 807SQFT (75SQM) / CALL FOR PRICE!

The Signature Collection: 2 - Bedroom + Study

■ NO. OF FLOORS:

■ FLOOR/LEVEL: 4 - HIGH FLOOR

■ BED ROOMS: 2+1
■ BATH ROOMS: 2
■ MAIDS ROOMS: N/A
■ PARKING SPACES: N/A

■ LAYOUT TYPE: REGULAR

■ FACING: N/A
■ VIEWING: OTHER

■ SELLING PRICE: CALL FOR PRICE