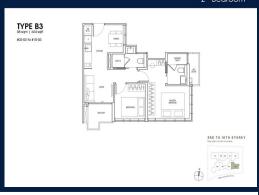

# **RESIDENTIAL - CONDOMINIUM** 624SQFT (58SQM) / CALL FOR PRICE!

2 - Bedroom

## **RESIDENTIAL - CONDOMINIUM**

11, INSTITUTION HILL, ORCHARD, RIVER VALLEY,

**SINGAPORE 239666** 

**LISTING ID:** SGLD72300401 **TENURE:** LEASEHOLD 999

TITLE: N/A

**SIZE BUILT-UP:** 624SQFT (58SQM) SIZE LAND: 14,300SQFT (1,329SQM)

■ NO. OF FLOORS: 10 FLOOR/LEVEL: N/A - N/A

**BED ROOMS:** 2 **BATH ROOMS:** 2 **MAIDS ROOMS:** N/A

■ PARKING SPACES: N/A **CORNER** LAYOUT TYPE: **■ FACING:** N/A

**VIEWING: OTHER** 

**■ SELLING PRICE:** 