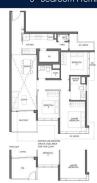

# RESIDENTIAL - CONDOMINIUM 1,087SQFT (101SQM) / CALL FOR PRICE!

3 - Bedroom Premium

## **RESIDENTIAL - CONDOMINIUM**

1 BEDOK CENTRAL, NEW UPPER CHANGI ROAD, BEDOK, UPPER EAST COAST, SINGAPORE 469657

■ LISTING ID: SGLD73010202 ■ TENURE: LEASEHOLD 99

■ TITLE: N/A

■ **SIZE BUILT-UP**: 1,087SQFT (101SQM)
■ **SIZE LAND**: 44,526SQFT (4,137SQM)

■ **NO. OF FLOORS**: 17

■ FLOOR/LEVEL: 13 - HIGH FLOOR

■ BED ROOMS: 3
■ BATH ROOMS: 3
■ MAIDS ROOMS: N/A
■ PARKING SPACES: N/A

■ LAYOUT TYPE: REGULAR

■ FACING: N/A
■ VIEWING: OTHER

■ SELLING PRICE: CALL FOR PRICE

**■ COMPLETION YEAR:** 2026

■ CONDITION: ORIGINAL CONDITION
■ FURNISHING: PARTIALLY FURNISHED

■ LISTING DATE: SEP 07, 2023