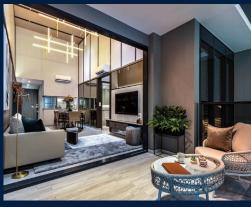

# **SKY EDEN @ BEDOK**

Condominium for Sale: Partially furnished, 3 bedroom, 3 bathroom. Completion in 2026, this high floor unit is in original condition. Tenure: Freehold Located in Singapore's district D16 near Bedok, Upper East Coast in the area Upper East Coast (East region).