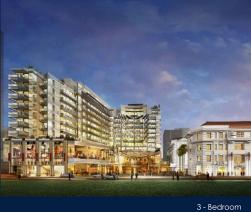

#### **EDEN RESIDENCES CAPITOL**

Spacious 2,982sqft (277sqm), partially furnished, 3 bedroom, 3 bathroom Condominium for Sale. Completed in 2015, this unit is in original condition. Others: Leasehold 99 This property is currently vacant and ready to move in. Located in Singapore's district D06 near City Hall, Clarke Quay in the area City Hall (Central region).