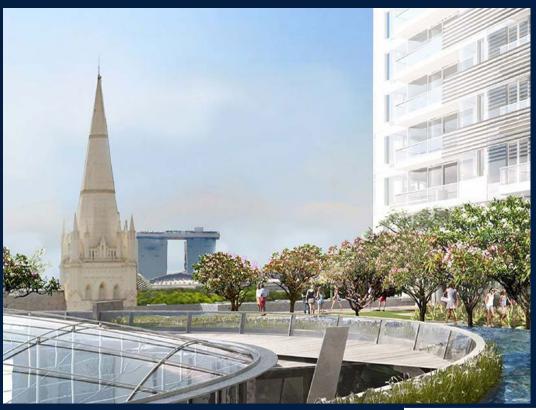

#### **EDEN RESIDENCES CAPITOL**

Spacious 2,982sqft (277sqm), partially furnished, 3 bedroom, 3 bathroom Condominium for Sale. Completed in 2015, this unit is in original condition. Others: Leasehold 99 This property is currently vacant and ready to move in. Located in Singapore's district D06 near City Hall, Clarke Quay in the area City Hall (Central region).

#### **EXTERIOR FACILITIES**

24 Hours Security

Covered Car Park

Landscaped Garden

Swimming Pool

VISIT THIS PROPERTY AT: https://www.eleanorlinwan.com/property/SGLD73105430