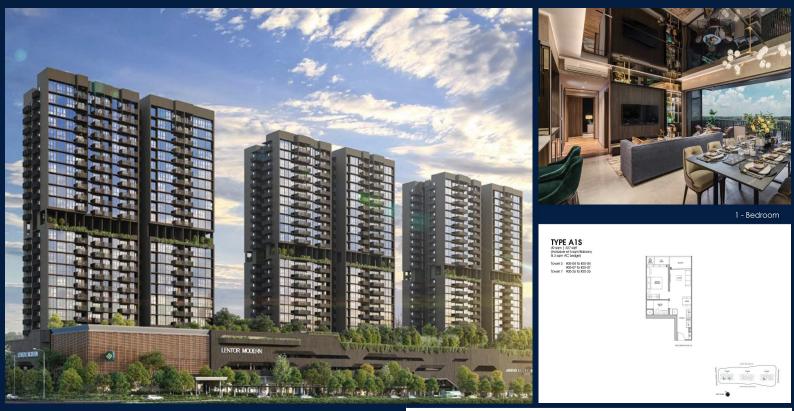

## LENTOR CENTRAL, MANDAI, UPPER THOMSON, SINGAPORE 789900

LISTING ID:
TENURE:
TITLE:
SIZE BUILT-UP:
SIZE LAND:
NO. OF FLOORS:
FLOOR/LEVEL:
BED ROOMS:
BATH ROOMS:
MAIDS ROOMS:
PARKING SPACES:
LAYOUT TYPE:
FACING:
VIEWING:
SELLING PRICE:

COMPLETION YEAR:

CONDITION:

FURNISHING:

LISTING DATE:

SGLD74786300 LEASEHOLD 99 N/A 527SQFT (49SQM) 4.270AC (1.728HA) 25 25 - HIGH FLOOR 1 1 N/A N/A REGULAR N/A OTHER CALL FOR PRICEI 2028

ORIGINAL CONDITION PARTIALLY FURNISHED OCT 10, 2023

#### LENTOR MODERN

Condominium for Sale: Partially furnished, 1 bedroom, 1 bathroom. Completion in 2028, this unit is in original condition. Tenure: Leasehold 99 Located in Singapore's district D26 near Mandai, Upper Thomson in the area North (North region).