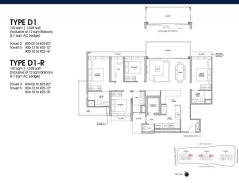

## **RESIDENTIAL - CONDOMINIUM**

LENTOR CENTRAL, MANDAI, UPPER THOMSON, SINGAPORE 789900

■ LISTING ID: SGLD82850932 ■ TENURE: LEASEHOLD 99

■ TITLE: N/A

■ **SIZE BUILT-UP**: 1,528SQFT (142SQM)
■ **SIZE LAND**: 4.270AC (1.728HA)

■ NO. OF FLOORS: 24

■ FLOOR/LEVEL: 4 - LOW FLOOR

■ BED ROOMS: 4+1
■ BATH ROOMS: 4
■ MAIDS ROOMS: N/A
■ PARKING SPACES: N/A

■ LAYOUT TYPE: REGULAR

■ FACING: N/A
■ VIEWING: OTHER

■ SELLING PRICE: CALL FOR PRICE