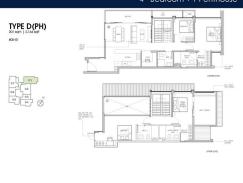

■ NO. OF FLOORS:

■ FLOOR/LEVEL: 5 - PENTHOUSE

■ BED ROOMS: 4+2
■ BATH ROOMS: 4
■ MAIDS ROOMS: N/A
■ PARKING SPACES: N/A
■ LAYOUT TYPE: CORNER

■ FACING: N/A
■ VIEWING: OTHER

■ SELLING PRICE: CALL FOR PRICE

# RESIDENTIAL - CONDOMINIUM 2,164SQFT (201SQM) / CALL FOR PRICE!

4 - Bedroom + 1 Penthouse