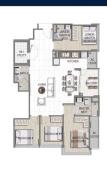

■ NO. OF FLOORS:

■ FLOOR/LEVEL: N/A - N/A ■ BED ROOMS: 4

■ BATH ROOMS: 3
■ MAIDS ROOMS: N/A
■ PARKING SPACES: N/A
■ LAYOUT TYPE: OTHER
■ FACING: N/A
■ VIEWING: OTHER

■ SELLING PRICE: CALL FOR PRICE

**■ COMPLETION YEAR:** 2025

#### **K SUITES**

Condominium for Sale: Partially furnished, 4 bedroom, 3 bathroom. Completion in 2025, this unit is in original condition. Tenure: Freehold Located in Singapore's district D15 near East Coast, Marine Parade in the area East Coast (Central region).