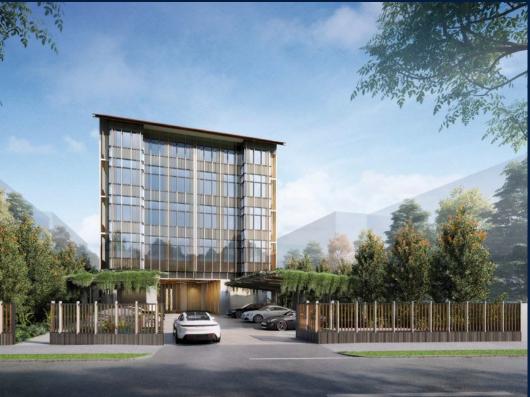

#### **RESIDENTIAL - CONDOMINIUM**

21, LORONG K TELOK KURAU, EAST COAST, MARINE PARADE, SINGAPORE 425617

■ LISTING ID: SGLD84790956 ■ TENURE: FREEHOLD ■ TITLE: N/A

■ SIZE BUILT-UP: 1,130SQFT (105SQM)
■ SIZE LAND: 14,875SQFT (1,382SQM)

#### **K SUITES**

Condominium for Sale: Partially furnished, 4 bedroom, 3 bathroom. Completion in 2025, this unit is in original condition. Tenure: Freehold Located in Singapore's district D15 near East Coast, Marine Parade in the area East Coast (Central region).