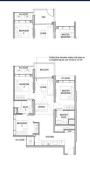

## **RESIDENTIAL - CONDOMINIUM**

26 TANAH MERAH KECHIL LINK, BEDOK, UPPER EAST COAST, SINGAPORE 468457

■ LISTING ID: SGLD88332168 ■ TENURE: LEASEHOLD 99

■ TITLE: N/A

■ **SIZE BUILT-UP:** 904SQFT (84SQM) ■ **SIZE LAND:** 2.194AC (0.888HA)

■ **NO. OF FLOORS**: 15

■ FLOOR/LEVEL: 12 - HIGH FLOOR

■ BED ROOMS: 3
■ BATH ROOMS: 2
■ MAIDS ROOMS: N/A
■ PARKING SPACES: N/A
■ LAYOUT TYPE: CORNER

■ FACING: N/A
■ VIEWING: OTHER

■ SELLING PRICE: CALL FOR PRICE

### SCENECA RESIDENCE

Condominium for Sale: Partially furnished, 3 bedroom, 2 bathroom. Completion in 2027, this corner unit is in original condition. Tenure: Leasehold 99 Located in Singapore's district D16 near Bedok, Upper East Coast in the area Upper East Coast (East region).