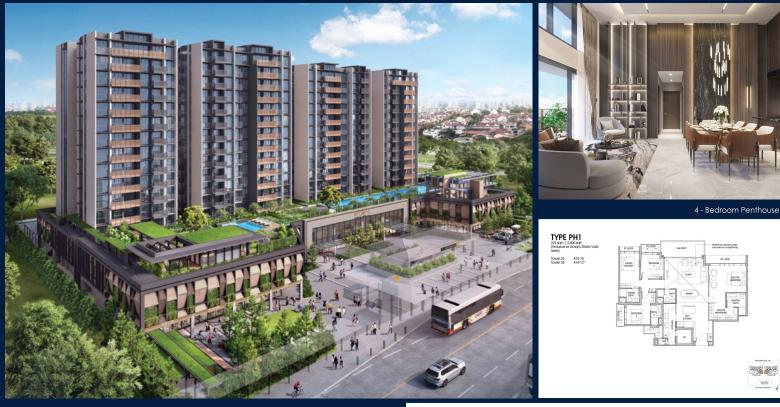

#### 26 TANAH MERAH KECHIL LINK, BEDOK, UPPER **EAST COAST, SINGAPORE 468457**

LISTING ID: TENURE: TITLE: SIZE BUILT-UP: SIZE LAND: NO. OF FLOORS: FLOOR/LEVEL: BED ROOMS: BATH ROOMS: MAIDS ROOMS: PARKING SPACES: LAYOUT TYPE: FACING: VIEWING: SELLING PRICE:

COMPLETION YEAR:

CONDITION:

FURNISHING:

LISTING DATE:

SGLD88930323 **LEASEHOLD 99** N/A 2,400SQFT (223SQM) 2.194AC (0.888HA) 15 **15 - PENTHOUSE** Δ 5 N/A N/A CORNER N/A OTHER

#### 2027 ORIGINAL CONDITION PARTIALLY FURNISHED OCT 10, 2023

#### SCENECA RESIDENCE

Condominium for Sale: Partially furnished, 4 bedroom, 5 bathroom. Completion in 2027, this penthouse corner unit is in original condition. Tenure: Leasehold 99 Located in Singapore's district D16 near Bedok, Upper East Coast in the area Upper East Coast (East region).