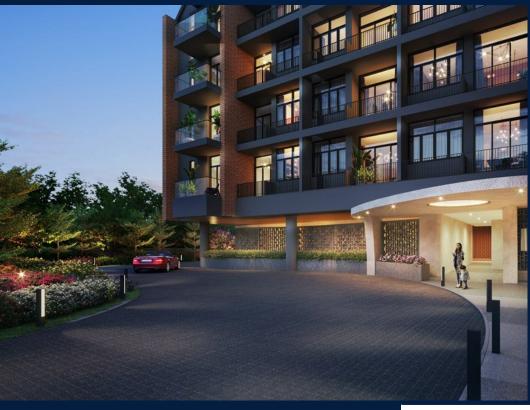

### **RESIDENTIAL - CONDOMINIUM**

99, STILL ROAD, EAST COAST, MARINE PARADE,

**SINGAPORE 423989** 

■ LISTING ID: SGLD90509178
■ TENURE: FREEHOLD

■ TITLE: N/A

■ **SIZE BUILT-UP**: 786SQFT (73SQM)
■ **SIZE LAND**: 23,541SQFT (2,187SQM)

## **CLAYDENCE**

Condominium for Sale: Partially furnished, 2 bedroom, 2 bathroom. Completion in 2025, this unit is in original condition. Tenure: Freehold Located in Singapore's district D15 near East Coast, Marine Parade in the area East Coast (Central region).

#### **EXTERIOR FACILITIES**

24 Hours Security

Covered Car Park

Jacuzzi

• Landscaped Garden

VISIT THIS PROPERTY AT: https://www.eleanorlinwan.com/property/SGLD90509178

L3008899K R064642C