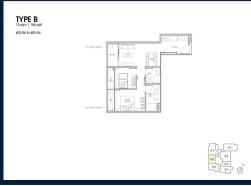

■ **NO. OF FLOORS**: 5

■ FLOOR/LEVEL: 5 - HIGH FLOOR

■ BED ROOMS: 2
■ BATH ROOMS: 2
■ MAIDS ROOMS: N/A
■ PARKING SPACES: N/A

**■ LAYOUT TYPE**: REGULAR

■ FACING: N/A
■ VIEWING: OTHER

■ SELLING PRICE: CALL FOR PRICE

## **CLAYDENCE**

Condominium for Sale: Partially furnished, 2 bedroom, 2 bathroom. Completion in 2025, this unit is in original condition. Tenure: Freehold Located in Singapore's district D15 near East Coast, Marine Parade in the area East Coast (Central region).