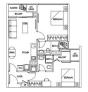

## **RESIDENTIAL - CONDOMINIUM**

WISMA INFINITUM, 18 JALAN DEWAN SULTAN SULIMAN, 50300, KUALA LUMPUR, WILAYAH

■ LISTING ID: SGLD91473112

■ TENURE: N/A
■ TITLE: N/A

■ **SIZE BUILT-UP:** 725SQFT (67SQM)
■ **SIZE LAND:** 1.389AC (0.562HA)

■ NO. OF FLOORS: 43 ■ FLOOR/LEVEL: N/A - N/A

■ BED ROOMS: 2
■ BATH ROOMS: 2
■ MAIDS ROOMS: N/A
■ PARKING SPACES: N/A

■ LAYOUT TYPE: END LOT ■ FACING: N/A ■ VIEWING: OTHER

■ SELLING PRICE: CALL FOR PRICE

**■ COMPLETION YEAR:** 2020