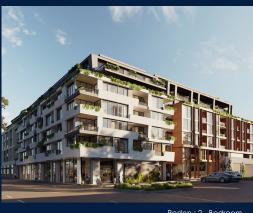

### **RESIDENTIAL - APARTMENT**

512 - 544 SPENCER ST, WEST MELBOURNE, 3003, MELBOURNE, MELBOURNE, AUSTRALIA

**LISTING ID:** SGLD92438830 **TENURE: FREEHOLD** 

■ TITLE: N/A

SIZE BUILT-UP: 2,067SQFT (192SQM) SIZE LAND: 45,703SQFT (4,246SQM)

#### THE MARKER

Spacious 2,067sqft (192sqm), partially furnished, 2 bedroom, 2 bathroom Apartment for Sale. Completed in 2021, this middle floor corner unit is in original condition. Others: Freehold, facing north This property is currently vacant and ready to move in. Location: Melbourne. Australia.