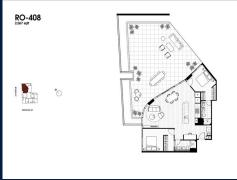

# **RESIDENTIAL - APARTMENT** 2,067SQFT (192SQM) / CALL FOR PRICE!

Roden: 2 - Bedroom

### **RESIDENTIAL - APARTMENT**

512 - 544 SPENCER ST, WEST MELBOURNE, 3003, MELBOURNE, MELBOURNE, AUSTRALIA

**LISTING ID:** SGLD92438830 **TENURE: FREEHOLD** 

■ TITLE: N/A

SIZE BUILT-UP: 2,067SQFT (192SQM) SIZE LAND: 45,703SQFT (4,246SQM)

■ NO. OF FLOORS:

FLOOR/LEVEL: 4 - MIDDLE FLOOR

**BED ROOMS:** 2 **BATH ROOMS:** 2 **MAIDS ROOMS:** N/A ■ PARKING SPACES: N/A **CORNER** LAYOUT TYPE:

**NORTH ■ FACING: VIEWING: OTHER** 

**■ SELLING PRICE:** 