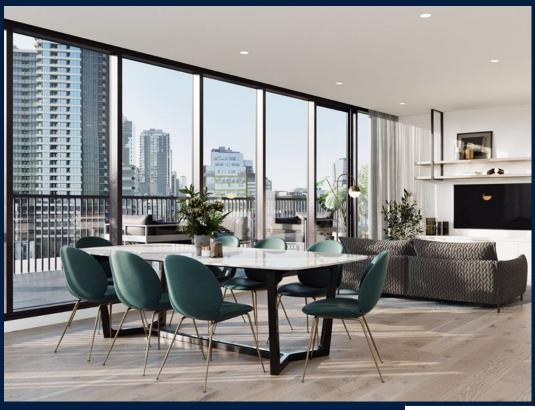

#### THE MARKER

Spacious 2,067sqft (192sqm), partially furnished, 2 bedroom, 2 bathroom Apartment for Sale. Completed in 2021, this middle floor corner unit is in original condition. Others: Freehold, facing north This property is currently vacant and ready to move in. Location: Melbourne. Australia.

#### **INTERIOR FACILITIES**

Air-Conditioning

Balcony

Cable TV

Walk-In-Wardrobe

#### OTHER INTERIOR FEATURES

Cooker Hob/Hood

Dishwasher

Oven / Microwave