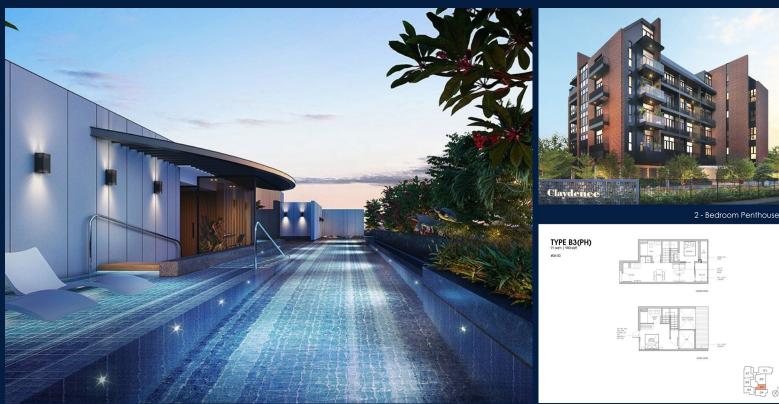

# 99, STILL ROAD, EAST COAST, MARINE PARADE, SINGAPORE 423989

LISTING ID: TENURE: TITLE: SIZE BUILT-UP: SIZE LAND: NO. OF FLOORS: FLOOR/LEVEL: BED ROOMS: BATH ROOMS: MAIDS ROOMS: PARKING SPACES: LAYOUT TYPE: FACING: VIEWING: SELLING PRICE: COMPLETION YEAR: SGLD94152053 FREEHOLD N/A 980SQFT (91SQM) 23,541SQFT (2,187SQM) 5 5 - PENTHOUSE 2 2 N/A N/A REGULAR N/A

#### CLAYDENCE

Condominium for Sale: Partially furnished, 2 bedroom, 2 bathroom. Completion in 2025, this penthouse unit is in original condition. Tenure: Freehold Located in Singapore's district D15 near East Coast, Marine Parade in the area East Coast (Central region).