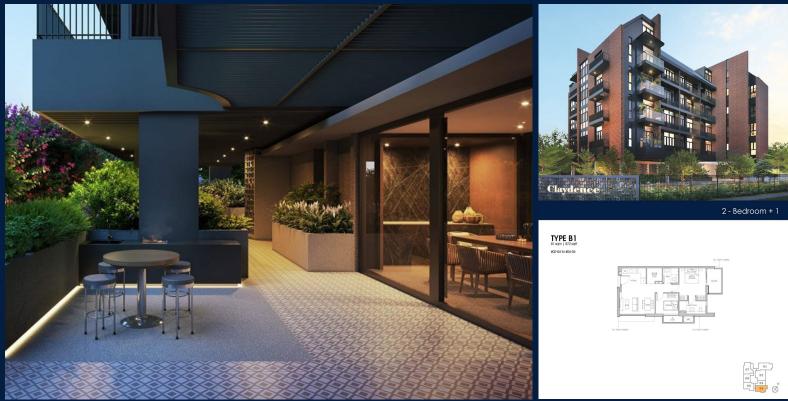

### **RESIDENTIAL - CONDOMINIUM**

99, STILL ROAD, EAST COAST, MARINE PARADE, SINGAPORE 423989

LISTING ID: TENURE: TITLE: SIZE BUILT-UP: SIZE LAND: NO. OF FLOORS: FLOOR/LEVEL: BED ROOMS: BATH ROOMS: MAIDS ROOMS: PARKING SPACES: LAYOUT TYPE: FACING: VIEWING: SELLING PRICE: COMPLETION YEAR:

CONDITION:

FURNISHING:

LISTING DATE:

SGLD95210005 FREEHOLD N/A 872SQFT (81SQM) 23,541SQFT (2,187SQM) 5 4 - HIGH FLOOR 2+1 2 N/A N/A CORNER N/A OTHER

2025 **ORIGINAL CONDITION** PARTIALLY FURNISHED MAR 06, 2023

#### **CLAYDENCE**

Condominium for Sale: Partially furnished, 2 bedroom, 2 bathroom. Completion in 2025, this corner unit is in original condition. Tenure: Freehold Located in Singapore's district D15 near East Coast, Marine Parade in the area East Coast (Central region).