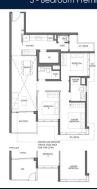

# RESIDENTIAL - CONDOMINIUM 1,087SQFT (101SQM) / CALL FOR PRICE!

3 - Bedroom Premium

■ **NO. OF FLOORS**: 17

■ FLOOR/LEVEL: 2 - LOW FLOOR

■ BED ROOMS: 3
■ BATH ROOMS: 3
■ MAIDS ROOMS: N/A
■ PARKING SPACES: N/A

**■ LAYOUT TYPE**: REGULAR

■ FACING: N/A
■ VIEWING: OTHER

■ SELLING PRICE: CALL FOR PRICE