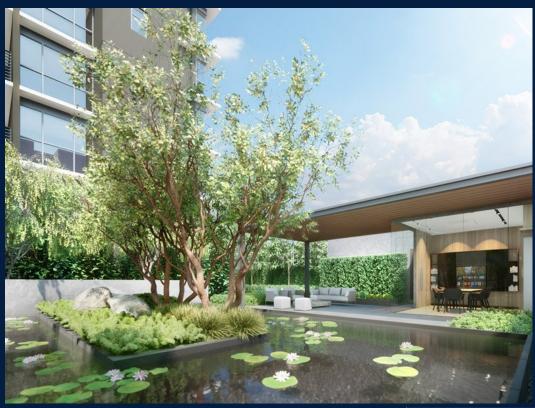

#### SKY EDEN @ BEDOK

Condominium for Sale: Partially furnished, 3 bedroom, 3 bathroom. Completion in 2026, this unit is in original condition. Tenure: Leasehold 99 Located in Singapore's district D16 near Bedok, Upper East Coast in the area Upper East Coast (East region).

#### **EXTERIOR FACILITIES**

24 Hours Security

Clubhouse

Covered Car Park

· Landscaped Garden

VISIT THIS PROPERTY AT: https://www.eleanorlinwan.com/property/SGLD97939440

L3008899K R064642C